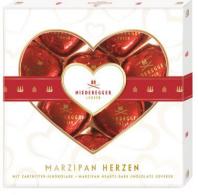

## ...or keep it for yourself.

NIEDEREGGER MARZIPAN HERZEN MIT ZARTEITTER-SCH

Placements

Contact