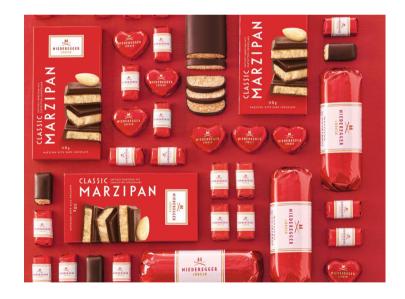

# buy it as a gift

## ...or keep it for yourself.

NIEDEREGGER MARZIPAN HERZEN MIT ZARTEITTER-SCH

Placements

Contact