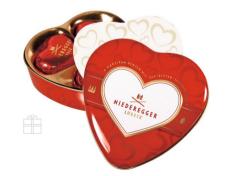

# buy it as a gift

## ...or keep it for yourself.

NIEDEREGGER MARZIPAN HERZEN MIT ZARTEITTER-SCH

Placements

Contact