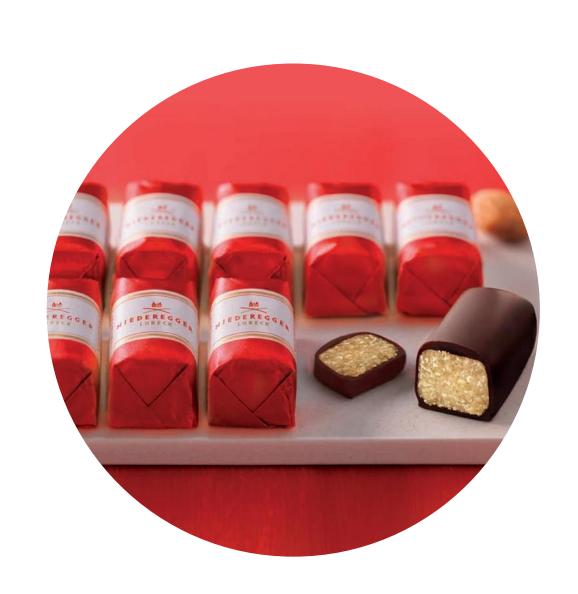

# TRAVEL RELAIL

2022 / 2023





2

NIEDEREGGER MARZIPAN IS MADE OF
Niederegger Marzipan besteht zu

FINEST MARZIPAN PASTE.
aus feinster Marzipan Rohmasse.

FAMILY TRADITION FOR GENERATIONS - MARZIPAN WITH LOVE. SINCE 1806.

Familientradition seit Generationen - Marzipan aus Liebe. Seit 1806.

5 DEMPLOYEES ARE WORKING AT THE PRODUCTION SITE IN LÜBECK.

Mitarbeiter arbeiten am Produktionsstandort in Lübeck.

PRODUCTION OF UP TO
Produktion von bis zu

Tonnen täglich.

NIEDEREGGER IS BEING EXPORTED TO MORE THAN

Niederegger wird in mehr als

COUNTRIES WORLDWIDE.

Länder weltweit exportiert.



## 3

## buy it as a gift





...or keep it for yourself.



Catalogue **Our Products** 

Placements

Contact

#### Heroes

























#### **Travel Retail Exclusives**











#### **Travel Retail Exclusives**